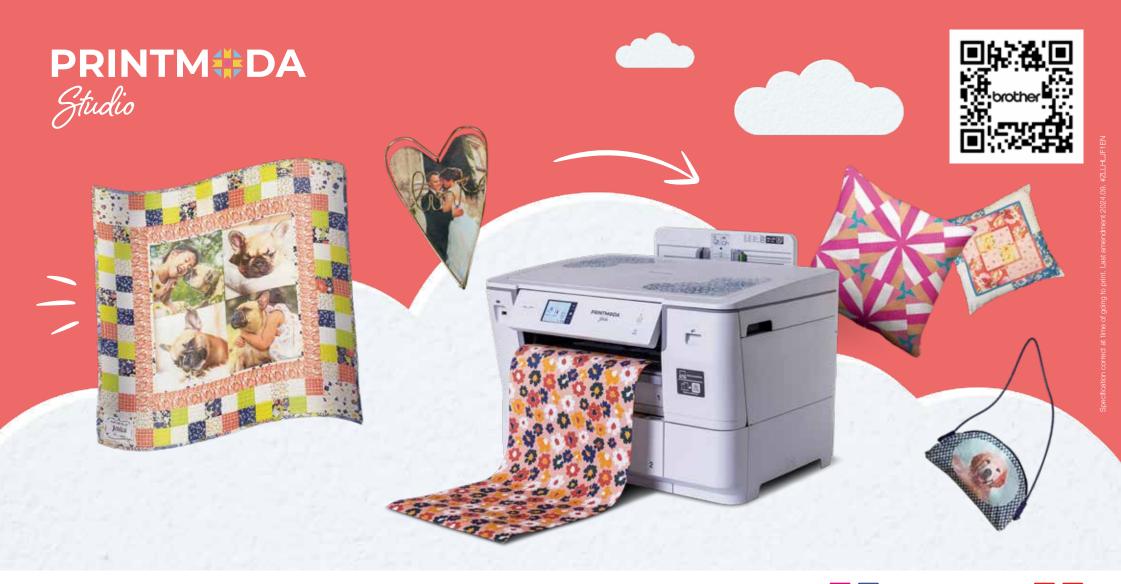

## **PRINTM** DA Studio

### THE FUTURE OF FABRIC DESIGN IS HERE

Create bespoke fabric at home with Brother's PrintModa Studio desktop fabric printer.

Artspira

#### VIBRANT THOUGHTS, VIBRANT COLOURS

Brother's revolutionary compact fabric printer is the perfect creative outlet for your unique self-expression. Print personalised designs and custom prints quickly from your desktop.

#### PERSONALISE YOUR CRAFTING, QUILTING AND SEWING EXPERIENCE

From birthday banners and quilt panels to trendy totes and patterned pillows, with PrintModa Studio you can create bespoke creations you'll be proud to call your own.\*

#### Prints cotton fabric rolls up to 2.7m

Print on fabric roll or print paper from Tray 2

IFE. B CO

PRINTMODA