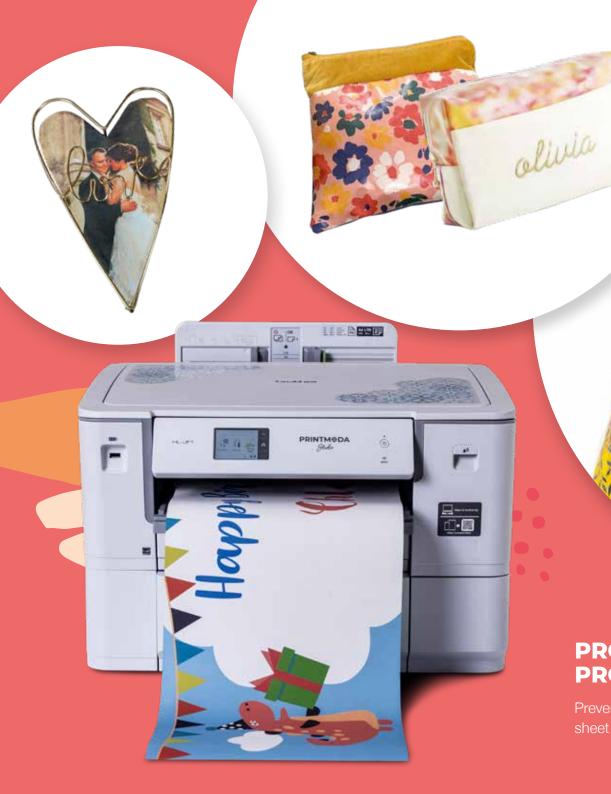

#### PERSONALISE YOUR CRAFTING, QUILTING AND SEWING EXPERIENCE

From birthday banners and quilt panels to trendy totes and patterned pillows, with PrintModa Studio you can create bespoke creations you'll be proud to call your own.\*

#### PROTECT YOUR FABRIC, PROTECT YOUR CLOTHES

NUM POTER

Prevent transfer with the Brother iron on laminate sheet (additional purchase necessary).