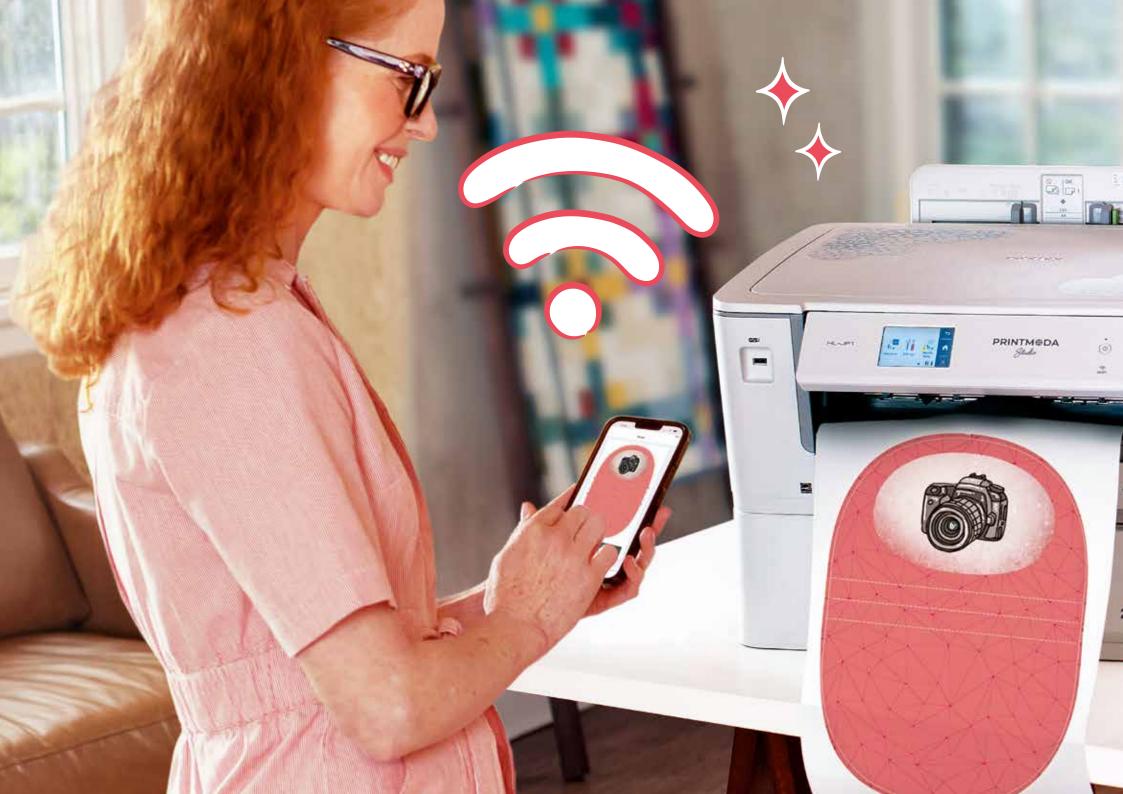

#### **NEVER ENDING INSPIRATION**, **NEVER ENDING POSSIBILITIES**

Link to the Brother Artspira\* design app and patterns.

1. Design

2. Print

3. Create

#### Print from Artspira app or normal printer driver

**Get started straight away:** Starter kit includes, CMYK ink cartridge set, cotton fabric roll, three free intro projects

brothe

Length: 57.5cm

Width: 48cm Height: 38.5cm