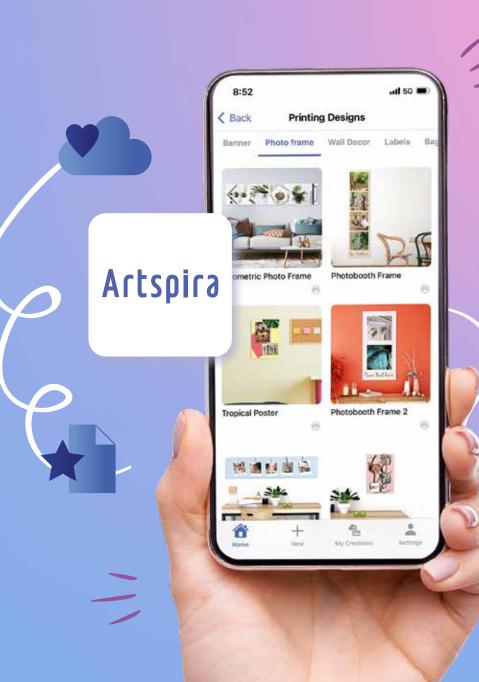

#### **NEVER ENDING INSPIRATION**, **NEVER ENDING POSSIBILITIES**

Link to the Brother Artspira\* design app and patterns.

1. Design

2. Print

3. Create

powered by Artspira

-